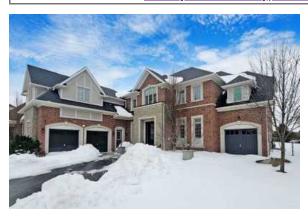

### 34 Wyndance Way, Uxbridge, Ontario, Canada, L9P0B8

STATUS: For Sale

PROPERTY PRICE: \$2,999,800
PROPERTY TYPE: Detached
HOUSE STYLE: 2-Storey

**AGE:** 6-15

BEDROOMS: 4 + 1
BATHROOMS: 7
FIREPLACE: Yes
CENTRAL A/C: Yes

CROSS STREET: Brock Rd & Goodwood Rd

HEATING: Forced Air FRONT FOOTAGE: 86 EXTERIOR: Brick, Other LOT SIZE: 86 X 200 Feet

**TAX:** \$12540.60

GARAGE TYPE: Attached garage

PARK SPACES: 8
WATER: Other
FUEL: Gas

**HOUSE SIZE: 5000+** 

#### REMARKS:

Best View Of The House In Gold Gated Community, Over 300K Upgrade, Stunning New Kitchen Cabinet W/Huge Island, Hardwood Fill Throughout, Two Gas Fireplace, Crown Moulding. Total 5 Ensuite Bedrooms, Theater, Wine Cellar, Win Bar With Huge Island At Basement. New High-End Appliances, , Walk-In Pantry & Butler's Servery Which Connects To Formal Dining Room. Executive Main Level Office. Big Deck & Waterfall At Backyard. Plenty Of Trees, Lighting Brand New High End Refri, Stove, Waterfall , Hurge Deck ,Blind, 70K Value For Club-Link Golf Platinum Membership. Superb Private & Safe Gated Community; Common Elements/Maintenance, Basketball, Tennis, And Nice Neighbor