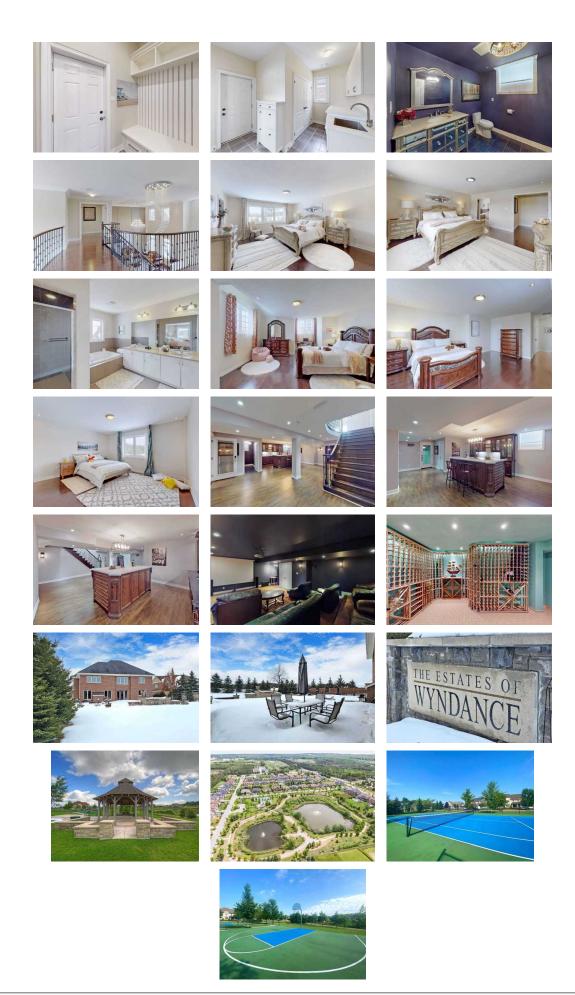

### 34 Wyndance Way, Uxbridge, Ontario, Canada, L9P0B8

STATUS: For Sale

PROPERTY PRICE: \$2,999,800
PROPERTY TYPE: Detached
HOUSE STYLE: 2-Storey

**AGE:** 6-15

BEDROOMS: 4 + 1
BATHROOMS: 7
FIREPLACE: Yes
CENTRAL A/C: Yes

**HOUSE SIZE: 5000+** 

#### REMARKS:

Best View Of The House In Gold Gated Community, Over 300K Upgrade, Stunning New Kitchen Cabinet W/Huge Island, Hardwood Fill Throughout, Two Gas Fireplace, Crown Moulding. Total 5 Ensuite Bedrooms, Theater, Wine Cellar, Win Bar With Huge Island At Basement. New High-End Appliances, , Walk-In Pantry & Butler's Servery Which Connects To Formal Dining Room. Executive Main Level Office. Big Deck & Waterfall At Backyard. Plenty Of Trees, Lighting Brand New High End Refri, Stove, Waterfall , Hurge Deck ,Blind, 70K Value For Club-Link Golf Platinum Membership. Superb Private & Safe Gated Community; Common Elements/Maintenance, Basketball, Tennis, And Nice Neighbor