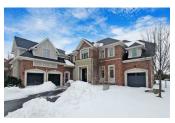

### 34 Wyndance Way, Uxbridge, Ontario, Canada, L9P0B8

STATUS: For Sale

PROPERTY PRICE: \$2,999,800
PROPERTY TYPE: Detached
HOUSE STYLE: 2-Storey

**AGE:** 6-15

BEDROOMS: 4 + 1
BATHROOMS: 7
FIREPLACE: Yes
CENTRAL A/C: Yes

CROSS STREET: Brock Rd & Goodwood Rd

HEATING: Forced Air FRONT FOOTAGE: 86 EXTERIOR: Brick, Other LOT SIZE: 86 X 200 Feet

**TAX:** \$12540.60

GARAGE TYPE: Attached garage

PARK SPACES: 8
WATER: Other
FUEL: Gas

**HOUSE SIZE: 5000+** 

#### REMARKS:

Best View Of The House In Gold Gated Community, Over 300K Upgrade, Stunning New Kitchen Cabinet W/Huge Island, Hardwood Fill Throughout, Two Gas Fireplace, Crown Moulding. Total 5 Ensuite Bedrooms, Theater, Wine Cellar, Win Bar With Huge Island At Basement. New High-End Appliances, , Walk-In Pantry & Butler's Servery Which Connects To Formal Dining Room. Executive Main Level Office. Big Deck & Waterfall At Backyard. Plenty Of Trees, Lighting Brand New High End Refri, Stove, Waterfall , Hurge Deck ,Blind, 70K Value For Club-Link Golf Platinum Membership. Superb Private & Safe Gated Community; Common Elements/Maintenance, Basketball, Tennis, And Nice Neighbor